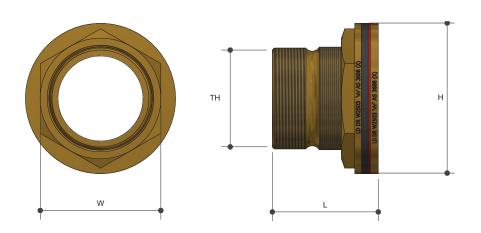

## Sizing Chart (MM)

|          | L  | Н   | W   | TH   |
|----------|----|-----|-----|------|
| TF80LF*  | 88 | 124 | 101 | R 3" |
| TF100LF* | 96 | 156 | 130 | R 4" |

\*No internal thread for TF80 and TF100