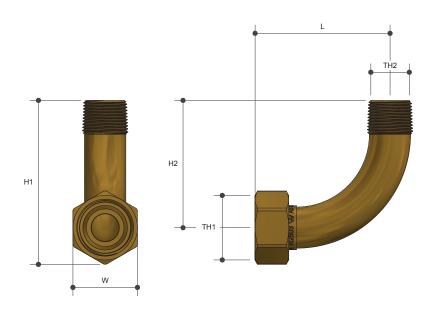

## Sizing Chart (MM)

|         | L  | H1 | H2 | W  | TH1  | TH2    |
|---------|----|----|----|----|------|--------|
| FB20MLF | 80 | 96 | 75 | 38 | G 1" | R 3/4" |