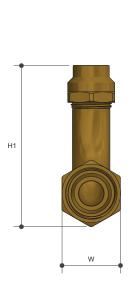

## Sizing Chart (MM)

|         | L  | H1  | H2 | W  | TH1  | TH2  |  |
|---------|----|-----|----|----|------|------|--|
| FB20CLF | 80 | 105 | 83 | 38 | G 1" | DN20 |  |