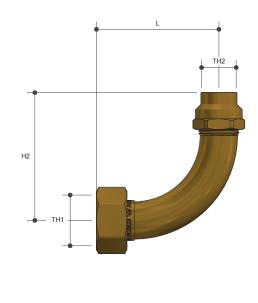

## Sizing Chart (MM)

|         | L  | H1  | H2 | W  | TH1  | TH2  |  |
|---------|----|-----|----|----|------|------|--|
| FB20CLF | 80 | 105 | 83 | 38 | G 1" | DN20 |  |