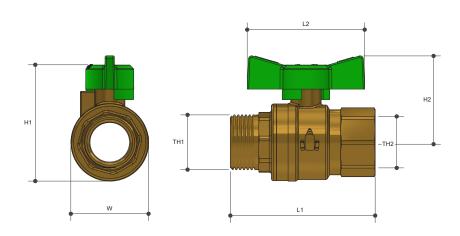

## WATERMARKED BALL VALVE

Butterfly Handle MI x FI 20MM Brass Lead Free

**Product Specifications** 

**Specifications** 

Sizing Chart (MM)

BWB20MCLF

Working temperature 1°C to 90°C Maximum pressure rating 2500kPa