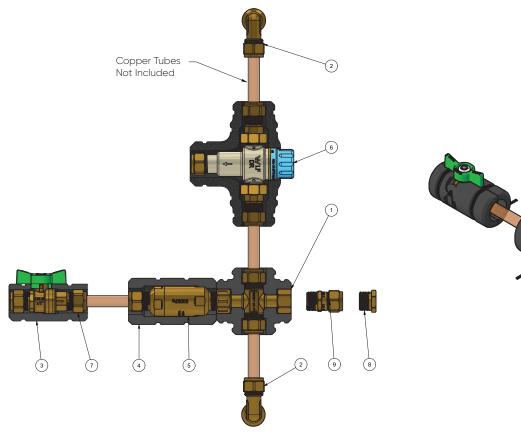

## **Specifications**

Working Temperature: 1°C to 80°C

Maximum Pressure Rating: 1400kPa

Component Chart

| Item | Qty | Part Code    | Material                                                                              |
|------|-----|--------------|---------------------------------------------------------------------------------------|
| 1    | 1   | AW419LF      | Tee Swivel Nut 15Fl x 15Fl x 15C x 15C Lead Free                                      |
| 2    | 2   | AW4142LF     | Copper Compression Elbow Reducing Extended 20MI x 15C BR Lead Free                    |
| 3    | 1   | ICDFC15OEM   | PU Cover to Suit DFC                                                                  |
| 4    | 1   | ICP15OEM     | PU Cover to Suit PLV                                                                  |
| 5    | 1   | PLV15C-500LF | Pressure Limiting Valve 500kPa 15MM C x C Lead Free                                   |
| 6    | 1   | TV 15LF      | Tempering Valve 15MM Lead Free                                                        |
| 7    | 1   | WDFC15LF     | Dual Isolation Non Return Ball Valve with Check Valve Copper<br>Compression Lead Free |
| 8    | 1   | AW722LF      | Hexagonal Plug Brass 15mm BSPP Lead Free                                              |
| 9    | 2   | AW2110NBLF   | Copper Compression Union Brass 15MI x 15C Lead Free                                   |