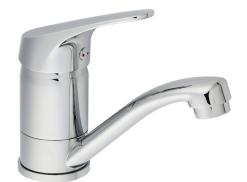

# **Regent Mixer BASIN SINK MIXER LEAD FREE** 1071LF | 1072LF

#### Features

| Watermark Lead Free Approved        |
|-------------------------------------|
| Chrome plated finish                |
| Swivel spout                        |
| Tested and certified to AS/NZS 3718 |