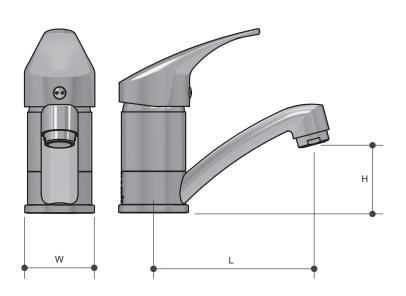

### Sizing Chart (MM)

|        | L   | Н  | W  |
|--------|-----|----|----|
| 1072LF | 122 | 53 | 52 |
| 1071LF | 171 | 53 | 87 |