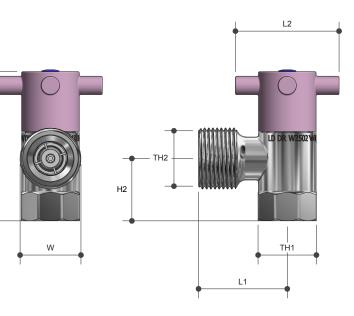

#### **Specifications**

H1

Working Temperature 1°C to 80°C

Max. Pressure Rating 1600kPa

## Sizing Chart (MM)

|       | L1 | L2 | H1 | H2 | W  | TH 1   | TH2    |
|-------|----|----|----|----|----|--------|--------|
| WMRWS | 39 | 45 | 65 | 27 | 26 | G 5/8″ | G 3/4″ |

### **Material Chart**

| Part        | Material |
|-------------|----------|
| Body        | DR Brass |
| Washer      | Fibre    |
| Bonnet      | DR Brass |
| O Ring      | EPDM     |
| Spindle     | DR Brass |
| Handle      | Zinc     |
| Check Valve | POM      |