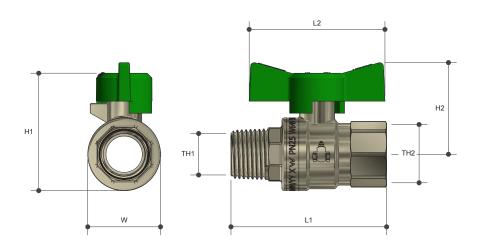

## Sizing Chart (MM)

|          | L1 | L2 | H1 | H2 | W  | THI    | TH2     |
|----------|----|----|----|----|----|--------|---------|
| WB15MGLF | 64 | 56 | 48 | 38 | 30 | R 1/2" | Rp 1/2" |
| WB20MGLF | 73 | 56 | 55 | 41 | 37 | R 3/4" | Rp 3/4" |
| WB25MGLF | 87 | 56 | 64 | 45 | 46 | R 1"   | Rp 1"   |