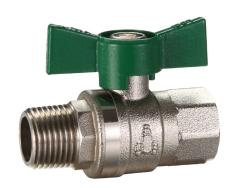

# **DUAL APPROVED BALL VALVE**

Butterfly Handle MI X FI Lead Free

**Product Specifications** 

### **Features**

Watermark and AGA approved

Full bore

100% pressure tested

Available in sizes 15mm(1/2") to 25mm(1")

Blow proof spindle

Tested and certified to:

WMTS-012 (for Water) | AS4617 (for Gas)